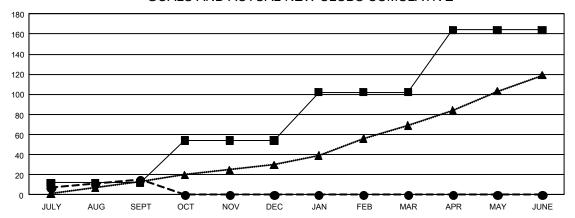

#### REPORT DOES NOT INCLUDE CLUBS IN UNDISTRICTED AREAS.

|               | Club          | S           |               | Members               |                           |                         |                                                    |
|---------------|---------------|-------------|---------------|-----------------------|---------------------------|-------------------------|----------------------------------------------------|
|               | RESULTS FOR   | R 2024-2025 |               | RESULTS FOR 2024-2025 |                           |                         |                                                    |
| QUARTER       | NEW CLUB GOAL | NEW CLUBS   | DROPPED CLUBS | QUARTER               | MEMBER GROWTH<br>NET GOAL | MEMBER GROWTH<br>ACTUAL | DROPPED<br>MEMBERS ACTUAL<br>(including transfers) |
| JULY/AUG/SEPT | 12            | 15          | 64            | JULY/AUG/SEPT         | 1,904                     | 3,529                   | 3,653                                              |
| OCT/NOV/DEC   | 42            | 0           | 0             | OCT/NOV/DEC           | 2,360                     | 0                       | 0                                                  |
| JAN/FEB/MAR   | 48            | 0           | 0             | JAN/FEB/MAR           | 2,330                     | 0                       | 0                                                  |
| APR/MAY/JUNE  | 62            | 0           | 0             | APR/MAY/JUNE          | 2,988                     | 0                       | 0                                                  |

### GOALS AND ACTUAL NEW CLUBS CUMULATIVE

- •- CURRENT YEAR ACTUAL NEW CLUBS
- -- LAST YEAR ACTUAL NEW CLUBS