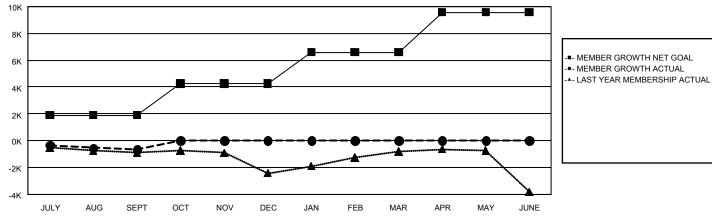

#### REPORT DOES NOT INCLUDE CLUBS IN UNDISTRICTED AREAS.

|               | Club          | S           |               | Members               |                           |                         |                                                    |
|---------------|---------------|-------------|---------------|-----------------------|---------------------------|-------------------------|----------------------------------------------------|
|               | RESULTS FOR   | R 2024-2025 |               | RESULTS FOR 2024-2025 |                           |                         |                                                    |
| QUARTER       | NEW CLUB GOAL | NEW CLUBS   | DROPPED CLUBS | QUARTER               | MEMBER GROWTH<br>NET GOAL | MEMBER GROWTH<br>ACTUAL | DROPPED<br>MEMBERS ACTUAL<br>(including transfers) |
| JULY/AUG/SEPT | 12            | 15          | 64            | JULY/AUG/SEPT         | 1,904                     | 3,529                   | 3,653                                              |
| OCT/NOV/DEC   | 42            | 0           | 0             | OCT/NOV/DEC           | 2,360                     | 0                       | 0                                                  |
| JAN/FEB/MAR   | 48            | 0           | 0             | JAN/FEB/MAR           | 2,330                     | 0                       | 0                                                  |
| APR/MAY/JUNE  | 62            | 0           | 0             | APR/MAY/JUNE          | 2,988                     | 0                       | 0                                                  |

# GOALS AND ACTUAL MEMBERS CUMULATIVE

| DROPPED CLUBS: 64             |                |       | 1,595 CLUBS OF 8,787 ADDED 1 OR | GENDER DISTRIBUTION             |                      |   |
|-------------------------------|----------------|-------|---------------------------------|---------------------------------|----------------------|---|
|                               |                |       | MORE NEW MEMBERS                | MALE                            | ALE 162,431 (73.92%) |   |
|                               |                |       |                                 | FEMALE                          | 57,272 (26.06%)      |   |
| DF                            | ROPPED MEMBERS |       |                                 |                                 |                      |   |
| DE                            | CEASED         | 453   | CLICK HERE FOR CUMULATIVE       | TOTAL FAMILY UNIT MEMBERS       |                      | 0 |
| CLUB CANCELLED 94 OTHER 3,078 |                | 94    | MEMBERSHIP DATA                 | FAMILY MEMBERS PAYING HALF DUES |                      |   |
|                               |                | 3,078 |                                 |                                 |                      |   |
| TO                            | TAL            | 3,625 |                                 | 5020                            |                      |   |